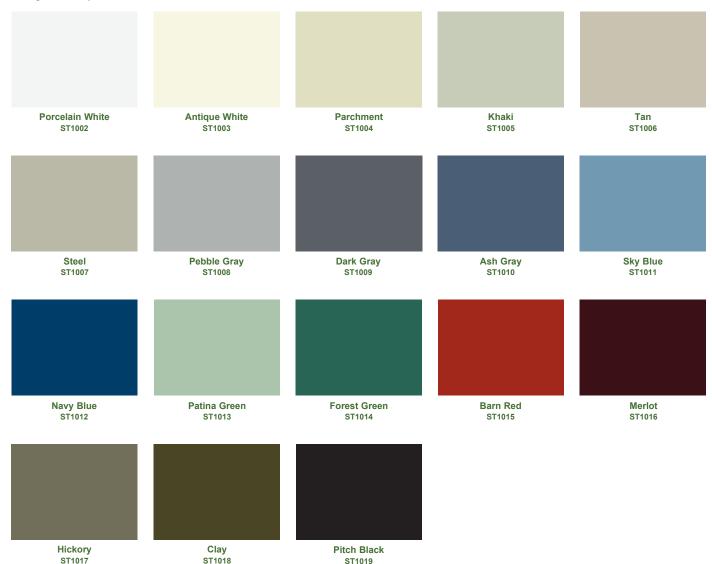

| PRODUCT FACTS                                                      |                                                                                                                                                                               |                                                                                            |                           |
|--------------------------------------------------------------------|-------------------------------------------------------------------------------------------------------------------------------------------------------------------------------|--------------------------------------------------------------------------------------------|---------------------------|
| Finish Type 2-coat Polyester Powder Coat Meets AAMA 2604. Dry film | Description/Application Environmentally friendly powder coating has good color retention and abrasive properties. Resists chalking, fading, chemical abrasion and weathering. | Color Selection 18 colors for steel louvers. Custom colors are available. Consult factory. | <b>Warranty</b><br>5 year |
| thickness 2 mil.<br>Equivalent to<br>Baked Enamel.                 |                                                                                                                                                                               |                                                                                            |                           |

The color samples shown are not the actual paint. The samples are as close as possible to actual colors offered. Actual coating samples are available upon request.

Please call us at 817-509-2300 or e-mail us at info@pottorff.com to request a sample of our color chart.